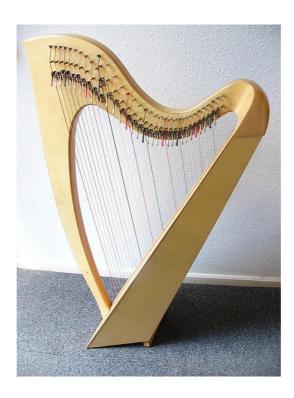

## Niebish and Tree 'Albion' 34 String Lever Harp

- 34 Strings
- Gut Strings
- Colour Coded Levers
- Tuning Key
- Tuning Key Holder
- Dust Cover
- Neck Saddle
- Padded Carry Cover
- Drum stool (Rockburn)
- Music stand (startone),
- Music stand carry case
- Square of carpet to put the music stand on (to protect the floor- please read the stand care guide),
- Full set of spare strings
- Harp string bag
- Tuning key holder
- Korg chromatic CA-1 tuner
- Korg contact Mic
- Insurance
- 'Harp Care Guide' (incl. list of Harp manufacturers to purchase strings from) attached to completed submission of harp booking form (by email) & Insurance Ts and Cs.
- Paintbrush and duster to clean the levers and harp
- Notebook & pen (including harp string chart applicable to the Salvi 'Mia', detailing string types (gut, silk gut, wire etc) to record any changed strings.